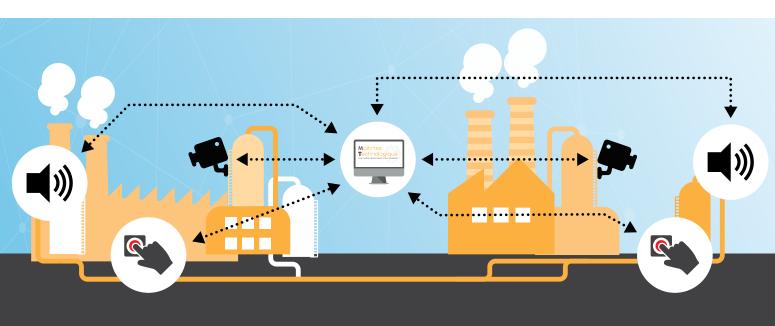

## Smart Infrastructures

Our emergency call stations coupled to existing or integrated cameras will, when the button is pressed:

- Provide visibility on the environment near the accident.
- Notify the rest of the employees via broadcasting an evacuation or security message across the entire emergency call network if applicable.
- And of course, reassure the individual(s) and take care of them as soon as possible.

In addition, it is possible to use the emergency call network as a backbone for the feedback and processing of LoRa (IoT) instrumentation data.